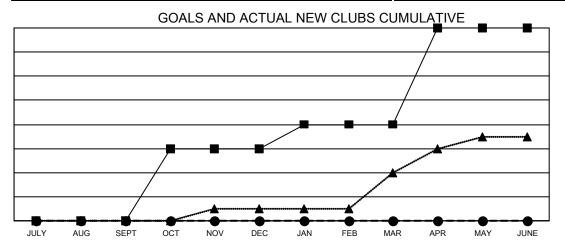

## Multiple District 11

Results as of: 12/31/2021 **LOCATION: MICHIGAN** 

| Clubs                 |               |           |               |  |  |  |  |  |
|-----------------------|---------------|-----------|---------------|--|--|--|--|--|
| RESULTS FOR 2021-2022 |               |           |               |  |  |  |  |  |
| QUARTER               | NEW CLUB GOAL | NEW CLUBS | DROPPED CLUBS |  |  |  |  |  |
| JULY/AUG/SEPT         | 0             | 0         | 2             |  |  |  |  |  |
| OCT/NOV/DEC           | 6             | 0         | 3             |  |  |  |  |  |
| JAN/FEB/MAR           | 2             | 0         | 0             |  |  |  |  |  |
| APR/MAY/JUNE          | 8             | 0         | 0             |  |  |  |  |  |

- CURRENT YEAR GOALS FOR NEW CLUBS

- CURRENT YEAR ACTUAL NEW CLUBS

- LAST YEAR ACTUAL NEW CLUBS