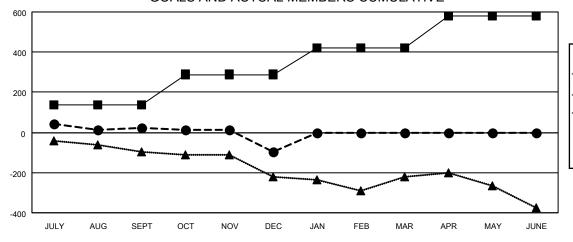

| Members               |  |  |  |  |  |  |  |  |
|-----------------------|--|--|--|--|--|--|--|--|
| RESULTS FOR 2021-2022 |  |  |  |  |  |  |  |  |
| BER GROWTH DROPPED    |  |  |  |  |  |  |  |  |
| ACTUAL MEMBERS ACTUAL |  |  |  |  |  |  |  |  |
| (including transfers) |  |  |  |  |  |  |  |  |
| 353 250               |  |  |  |  |  |  |  |  |
| 277 354               |  |  |  |  |  |  |  |  |
| 0 0                   |  |  |  |  |  |  |  |  |
| 0 0                   |  |  |  |  |  |  |  |  |
|                       |  |  |  |  |  |  |  |  |

## GOALS AND ACTUAL MEMBERS CUMULATIVE

I- MEMBER GROWTH NET GOAL

- MEMBER GROWTH ACTUAL

- LAST YEAR MEMBERSHIP ACTUAL

|  | DROPPED CLUBS: 5 |     | 163 CLUBS OF 372 ADDED 1 OR<br>MORE NEW MEMBERS | GENDER DISTRIBUTION        |     |
|--|------------------|-----|-------------------------------------------------|----------------------------|-----|
|  |                  |     |                                                 | MALE                       | 6,2 |
|  |                  |     |                                                 | FEMALE                     | 3,2 |
|  | DROPPED MEMBERS  |     |                                                 | NON BINARY                 | 0 ( |
|  | DECEASED         | 116 |                                                 | PREFER NOT TO ANSWER       | 0 ( |
|  | CLUB CANCELLED   | 32  |                                                 | TOTAL FAMILY UNIT MEMBERS  |     |
|  | OTHER            | 456 | CLICK HERE FOR CUMULATIVE MEMBERSHIP DATA       |                            |     |
|  | TOTAL            | 604 |                                                 | FAMILY MEMBERS PAYING HALF |     |